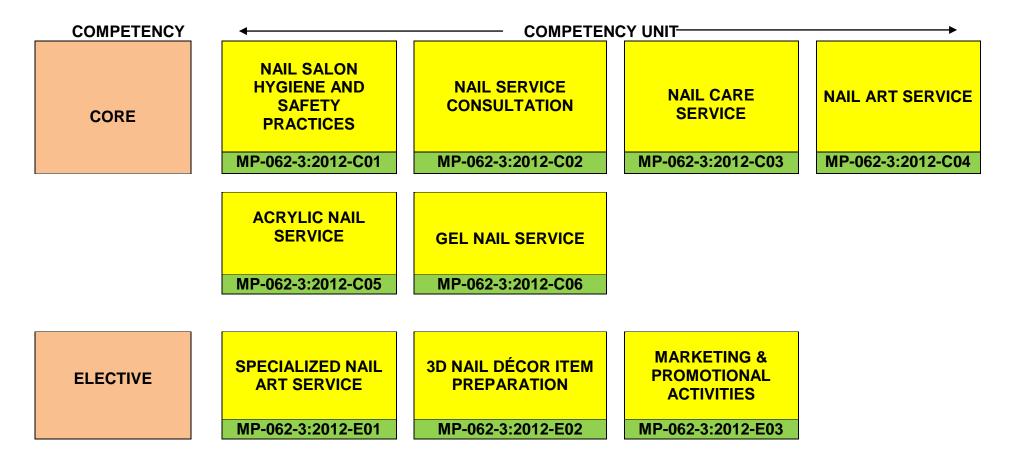

## **COMPETENCY PROFILE CHART (CPC)**

| SECTOR     | MEDICAL & PHARMACEUTICALS           |                                  |  |  |  |  |
|------------|-------------------------------------|----------------------------------|--|--|--|--|
| SUB SECTOR | COSMETOLOGY                         |                                  |  |  |  |  |
| JOB AREA   | BEAUTY THERAP                       | BEAUTY THERAPY (NAIL TECHNOLOGY) |  |  |  |  |
| JOB LEVEL  | THREE (3)JOB AREA CODEMP-062-3:2012 |                                  |  |  |  |  |

## **COMPETENCY PROFILE (CPC)**

| Sub Sector                                                        | COSMETO   | COSMETOLOGY<br>BEAUTY THERAPY (NAIL TECHNOLOGY)                                                                                                                                                                                                                                       |                                                 |                                                                                                                                                                                                                                                                                                                |  |
|-------------------------------------------------------------------|-----------|---------------------------------------------------------------------------------------------------------------------------------------------------------------------------------------------------------------------------------------------------------------------------------------|-------------------------------------------------|----------------------------------------------------------------------------------------------------------------------------------------------------------------------------------------------------------------------------------------------------------------------------------------------------------------|--|
| Job Area                                                          | BEAUTY TH |                                                                                                                                                                                                                                                                                       |                                                 |                                                                                                                                                                                                                                                                                                                |  |
| Level                                                             | THREE (3) |                                                                                                                                                                                                                                                                                       |                                                 |                                                                                                                                                                                                                                                                                                                |  |
| CU Title                                                          | CU Code   | CU Descriptor                                                                                                                                                                                                                                                                         | CU Work Activities                              | Performance Criteria                                                                                                                                                                                                                                                                                           |  |
| <ol> <li>Nail Salon Hygiene &amp;<br/>Safety Practices</li> </ol> | NA-03-01  | This nail salon hygiene & safety<br>practices is to ensure a smooth<br>and effective operating system in<br>providing nail services to clients.<br>The nail technician is responsible                                                                                                 | 1. Inspect nail salon equipment                 | <ul><li>1.1 Salon equipment in working condition ensured</li><li>1.2 Salon equipment inspection checklist completed</li></ul>                                                                                                                                                                                  |  |
|                                                                   |           | for nail salon equipment<br>inspection, facilities maintenance,<br>carry out salon hygiene practices,<br>housekeeping activities, salon<br>safety and security practices and<br>stock inventory maintenance in<br>accordance with company's<br>Standard Operating Procedure<br>(SOP). | 2. Maintain nail salon facilities and inventory | <ul> <li>2.1 Nail service facilities<br/>(workstations and consultation<br/>area) organised in accordance<br/>with service requirements</li> <li>2.2 Salon facilities in working<br/>condition ensured</li> <li>2.3 Stock inventory level checked in<br/>accordance with salon inventory<br/>system</li> </ul> |  |
|                                                                   |           |                                                                                                                                                                                                                                                                                       |                                                 | system<br>2.4 Stock replenished<br>2.5 Stock inventory record updated                                                                                                                                                                                                                                          |  |